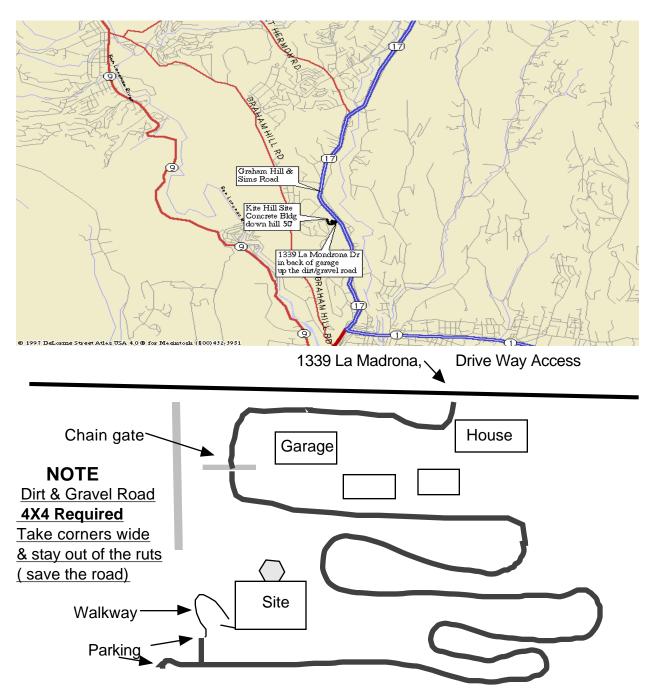

## Kite Hill Site Phone (408)427-1124

## TO SITE: From: San Jose take Highway 17 to Santa Cruz

Continue South on Highway 17, past both Scott Valley Exits.

Talk a sharp right exit off of 17, at Graham Hill & Sims Rd.

After the exit turn left go about 1/4 mile to a stop sign. Continue past the stop, you are now on La Madrona. 3/10 of mile from the stop sign you will come to a house at 1339 La Madrona Rd. Take a right and go around the back of the garage. There is a chain gate. (no lock). Continue up the dirt / gravel road ( in the winter you will need a 4X4). Once at the top there is a parking area with the building and tower @ 20' down the hill.

There is <u>NO Access</u> to the site from the private drives from Pasatiempo property.